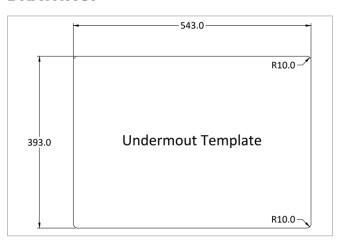

#### **DRAWING:**

# **SPECS**

Finish: 24¼" x 18¼"

Bowl Size 1: 21¾" x 15¾"

Depth: 8½"

Drain Opening: 3½"

Installation: **Undermount**Finish: **Quartz Composite**Minimum Cabinet Size: **27**"

Color: **Gray** 

These sinks are listed by the International Association of Plumbing and Mechanical Officials as meeting the requirements of the Uniform Plumbing Code.

Electronic Template Mounting Option (Download DXF File from www.msisurfaces.com)

NOTE: THIS UNDERMOUNT SINK IS DESIGNED TO MOUNT TO SOLID SURFACE (NON-LAMINATE) COUNTERTOP ONLY.

Making Dream Surfaces Attainable