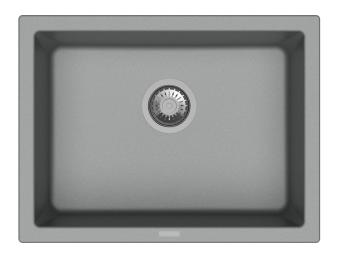

## **GRAY SINGLE BOWL 2418**

### SIN-QZ-STRSINBWL-2418-GRY

This well crafted Gray Quartz Single Bowl undermount sink showcases a flawless square design and boasts scratch, stain, and germ resistance. With its generously sized 8.5" deep basin, it effortlessly accommodates large cookware and stacks of dishes.

Designed for bustling households and light commercial environments, this quartz sink demonstrates exceptional heat resistance. Its solid construction ensures superior sound absorption, while its matte finish effectively minimizes water spots. Moreover, this sink features a UV protected surface, safeguarding against fading over time.

The perfect combination of enduring quality and elegant aesthetics makes this single bowl quartz sink highly in demand. Additionally, it is supported by a limited lifetime warranty, offering further peace of mind.